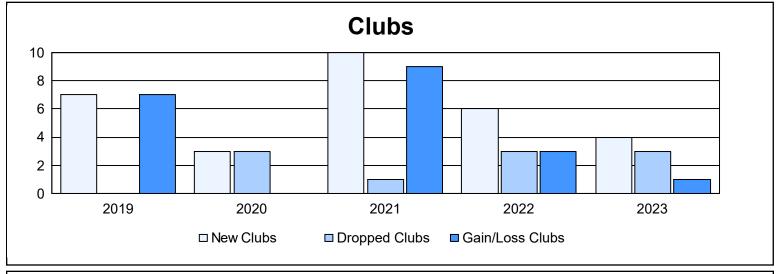

District 316 J As of June 2023 Cumulative

| Year      | New<br>Clubs | Dropped<br>Clubs | Gain/<br>Loss<br>Clubs | New<br>Members | Charter<br>Members | Reinstate<br>Members | Transfer<br>Members | Total<br>Member<br>Added | Total<br>Members<br>Dropped | Gain/<br>Loss<br>Members |
|-----------|--------------|------------------|------------------------|----------------|--------------------|----------------------|---------------------|--------------------------|-----------------------------|--------------------------|
| 2018-2019 | 7            | 0                | 7                      | 71             | 190                | 14                   | 8                   | 283                      | 268                         | 15                       |
| 2019-2020 | 3            | 3                | 0                      | 71             | 82                 | 16                   | 2                   | 171                      | 358                         | -187                     |
| 2020-2021 | 10           | 1                | 9                      | 459            | 251                | 13                   | 3                   | 726                      | 310                         | 416                      |
| 2021-2022 | 6            | 3                | 3                      | 522            | 167                | 22                   | 7                   | 718                      | 363                         | 355                      |
| 2022-2023 | 4            | 3                | 1                      | 281            | 137                | 9                    | 0                   | 427                      | 471                         | -44                      |
| Average   | 6            | 2                | 4                      | 281            | 165                | 15                   | 4                   | 465                      | 354                         | 111                      |