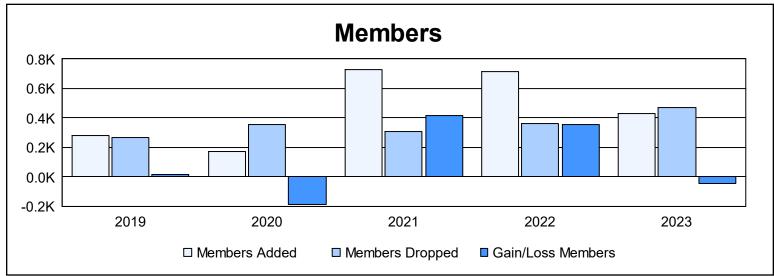

District 316 J As of June 2023 Cumulative

| Year      | New<br>Clubs | Dropped<br>Clubs | Gain/<br>Loss<br>Clubs | New<br>Members | Charter<br>Members | Reinstate<br>Members | Transfer<br>Members | Total<br>Member<br>Added | Total<br>Members<br>Dropped | Gain/<br>Loss<br>Members |
|-----------|--------------|------------------|------------------------|----------------|--------------------|----------------------|---------------------|--------------------------|-----------------------------|--------------------------|
| 2018-2019 | 7            | 0                | 7                      | 71             | 190                | 14                   | 8                   | 283                      | 268                         | 15                       |
| 2019-2020 | 3            | 3                | 0                      | 71             | 82                 | 16                   | 2                   | 171                      | 358                         | -187                     |
| 2020-2021 | 10           | 1                | 9                      | 459            | 251                | 13                   | 3                   | 726                      | 310                         | 416                      |
| 2021-2022 | 6            | 3                | 3                      | 522            | 167                | 22                   | 7                   | 718                      | 363                         | 355                      |
| 2022-2023 | 4            | 3                | 1                      | 281            | 137                | 9                    | 0                   | 427                      | 471                         | -44                      |
| Average   | 6            | 2                | 4                      | 281            | 165                | 15                   | 4                   | 465                      | 354                         | 111                      |